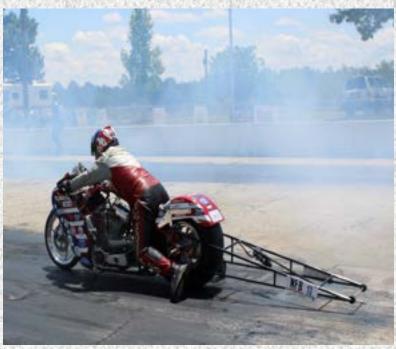

I want to thank everyone that came out to Silver Dollar Motorsports Park. Abate of Georgia had the state tent set-up as well as District 7. It was the AHDRA season opener. Like I said the good thing about it was we didn't spend any money. We didn't lose any and made Abate of Georgia visible to riders.

Walkin' & rockin',

Alex "Nomad" Damon

District 9 visited the State of Georgia Tent and District 7 while at the All Harley Drag races. It was a great time catching up with everyone. I've included a few pictures of the event. Wayne D9 director and Frank finally laid eyes on each other and got to talk.