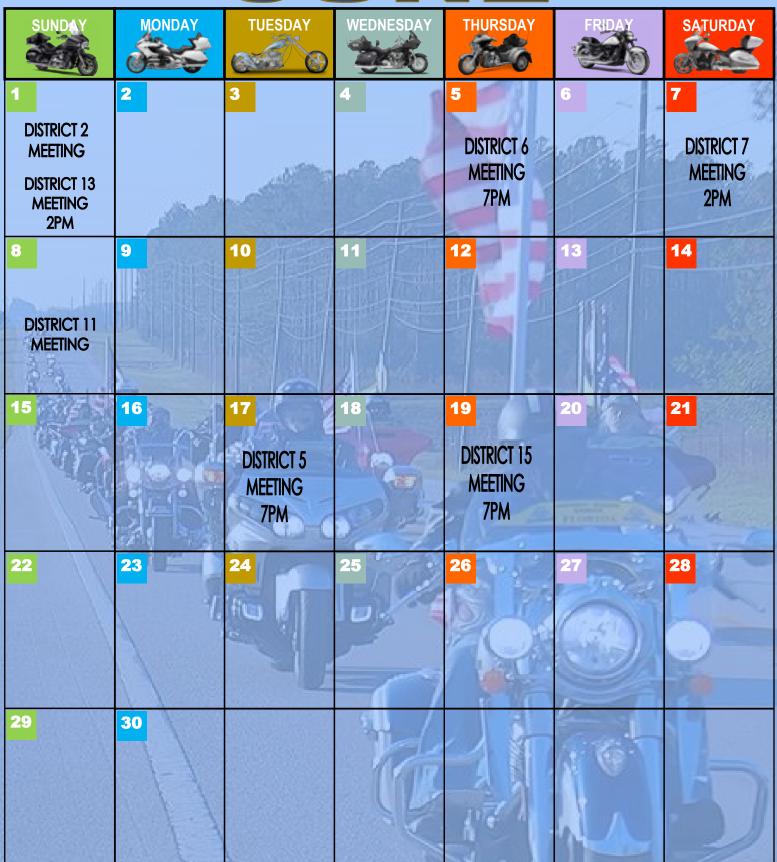

#### **DISTRICT 2**

https://www.facebook.com/ people/ABATE-of-GA-District-2/100066585791713/

#### DISTRICT 6

https://www.Facebook.com/groups/555242154636096

### **DISTRICT 7**

https://www.facebook.com/ Abate-of-Georgia-District-7-246309632417954/

#### DISTRICT 11

https://www.facebook.com/ Abate-of-GA-Dist-11-259684410728091/

#### **DISTRICT 13**

https://www.facebook.com/ AbateofGaDistrict13/

#### **DISTRICT 15**

https://www.facebook.com/groups/1678902582341023/