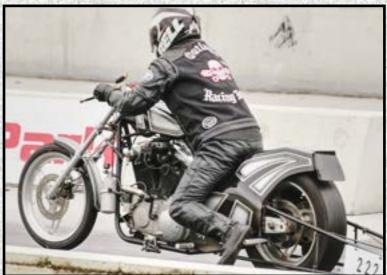

I want to thank everyone that came out to Silver Dollar Motorsports Park. Abate of Georgia had the state tent set-up as well as District 7. It was the AHDRA season opener. Like I said the good thing about it was we didn't spend any money. We didn't lose any and made Abate of Georgia visible to riders.

Walkin' & rockin',

Alex "Nomad" Damon

District 9 visited the State of Georgia Tent and District 7 while at the All Harley Drag races. It was a great time catching up with everyone. I've included a few pictures of the event. Wayne D9 director and Frank finally laid eyes on each other and got to talk.