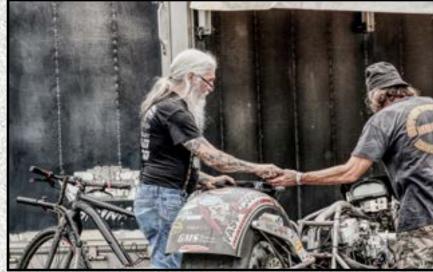

Walkin' & rockin',

Alex "Nomad" Damon

District 9 visited the State of Georgia Tent and District 7 while at the All Harley Drag races. It was a great time catching up with everyone. I've included a few pictures of the event. Wayne D9 director and Frank finally laid eyes on each other and got to talk.