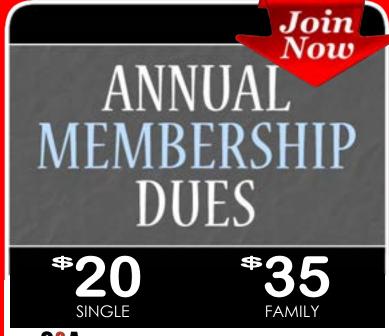

# ABATE of Georgia Association State Membership ANNUAL DUES INFORMATION

| ABATE of Georgia MEMBERSHIP FEES     |       |              |
|--------------------------------------|-------|--------------|
| Individual Membership                | \$20  | 12<br>Months |
| Family Membership                    | \$35  | 12<br>Months |
| Junior Membership<br>( 16 and under) | \$5   | 12<br>Months |
| Lifetime Membership                  | \$300 | 10 Years     |