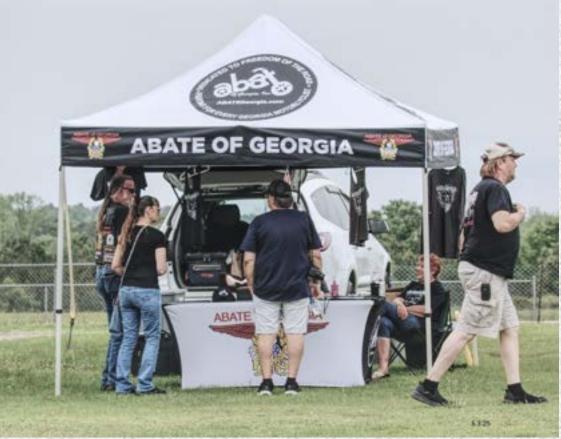

I want to thank everyone that came out to Silver Dollar Motorsports Park. Abate of Georgia had the state tent set-up as well as District 7. It was the AHDRA season opener. Like I said the good thing about it was we didn't spend any money. We didn't lose any and made Abate of Georgia visible to riders.

Walkin' & rockin',

Alex "Nomad" Damon

District 9 visited the State of Georgia Tent and District 7 while at the All Harley Drag races. It was a great time catching up with everyone. I've included a few pictures of the event. Wayne D9 director and Frank finally laid eyes on each other and got to talk.