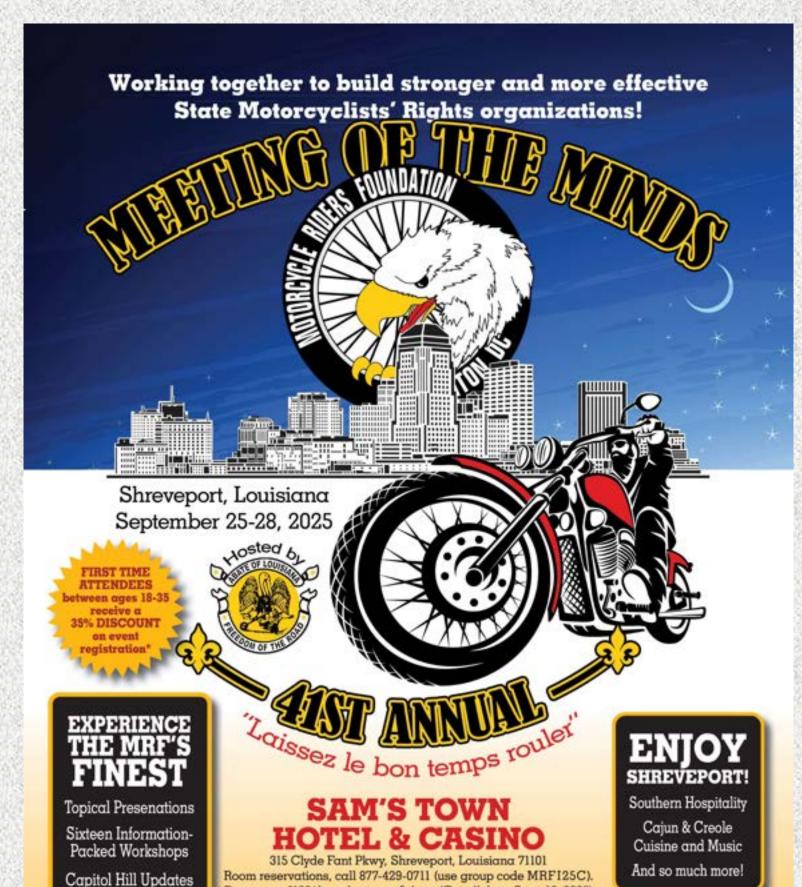

# **MEMBERS PLEASE SUBMIT**

Articles..Pictures..District Information Pictures.. Run / Party / Shows This is YOUR publication.

PLEASE SEND ALL INFORMATION TO

abateganewsletter@gmail.com

Pre-registration for conference through the MRF, PO Box 9090, Peoria, IL 61612

Pre-registration (must be received by Sept. 10, 2025): \$100.00 (current member) / \$120.00 (non-member)

Registration rate after Sept. 10, 2025: \$110.00 (current member) / \$130.00 (non-member)

Rooms are \$150/day, plus taxes & fees. (Cut-off date: Sept. 10, 2025)

Registration includes all workshops, workshop materials, and Saturday banquet.

Registration questions call the MRF at 202-546-0983, or email Fred Harrell at fred@mrf.org.

"See registration form for details.

# 대한어 상대를 대한테 마하철이 의원의

Thousands of motorcyclists' rights activists have attended MRF sponsored annual regional and national workshops since 1985. These workshops provide the nuts and bolts, "user friendly" subjects and training to assist motorcyclists in defending, building, and strengthening their grassroots organizations.

Motorcycle Riders Foundation is proud to present their annual conference for politically motivated motorcyclists! Spend the weekend with some of motorcycling's most educated and dedicated activists. Learn what issues will impact bikers today and in the future!