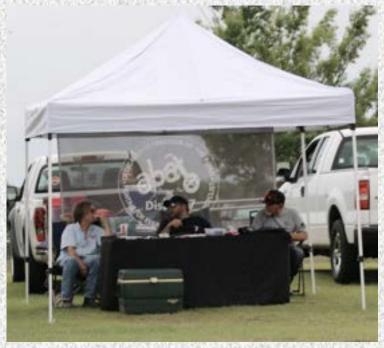

I want to thank everyone that came out to Silver Dollar Motorsports Park. Abate of Georgia had the state tent set-up as well as District 7. It was the AHDRA season opener. Like I said the good thing about it was we didn't spend any money. We didn't lose any and made Abate of Georgia visible to riders.

Walkin' & rockin',

Alex "Nomad" Damon

District 9 visited the State of Georgia Tent and District 7 while at the All Harley Drag races. It was a great time catching up with everyone. I've included a few pictures of the event. Wayne D9 director and Frank finally laid eyes on each other and got to talk.