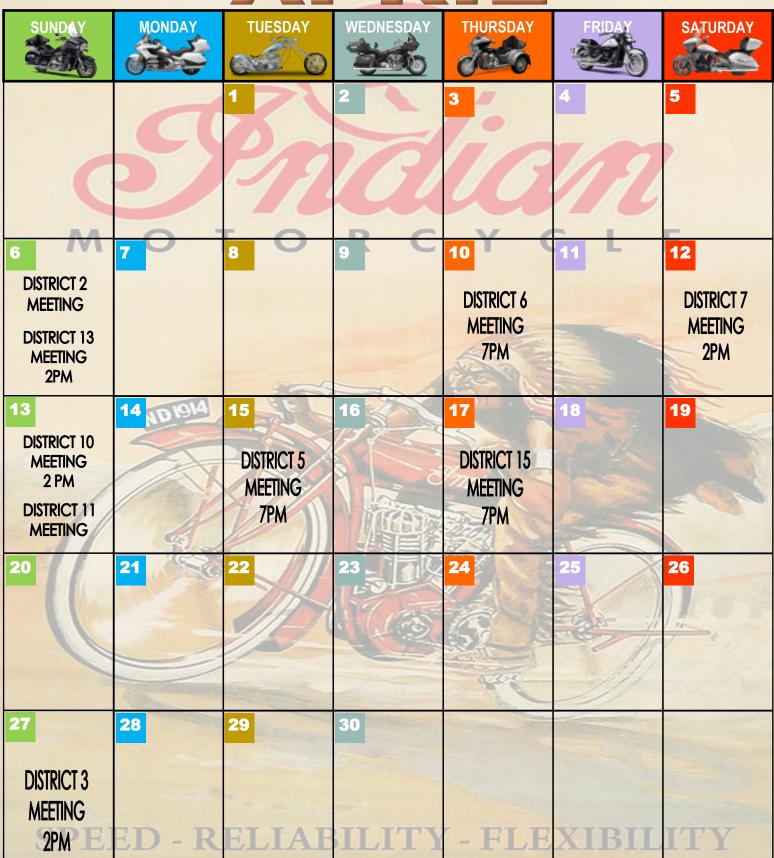

#### **Georgia Districts**

CLICK on link below for information.

#### DISTRICT 1

https://www.facebook.com/ ABATE-of-Georgia-District-1-372659083113605/

#### **DISTRICT 1WEST**

https://www.facebook.com/ abateaad1W/

#### **DISTRICT 2**

https://www.facebook.com/ people/ABATE-of-GA-District-2/100066585791713/

#### **DISTRICT 5**

https://www.facebook.com/ ABATEGA.d5/

#### **DISTRICT 5 NORTH**

https://www.facebook.com/ abateaad5N

#### DISTRICT 6

https://www.Facebook.com/ groups/555242154636096

#### **DISTRICT 7**

https://www.facebook.com/ Abate-of-Georgia-District-7-246309632417954/

#### DISTRICT 9

https://www.facebook.com/ abateaadistrict9/

#### DISTRICT 11

https://www.facebook.com/ Abate-of-GA-Dist-11-259684410728091/

#### **DISTRICT 13**

https://www.facebook.com/ AbateofGaDistrict13/

#### **DISTRICT 15**

https://www.facebook.com/ groups/1678902582341023/

#### **CURRENT INACTIVE DISTRICTS** 3-4-8-10-12-14

Interested in opening

and organizing a district?

**Contact State Director** 