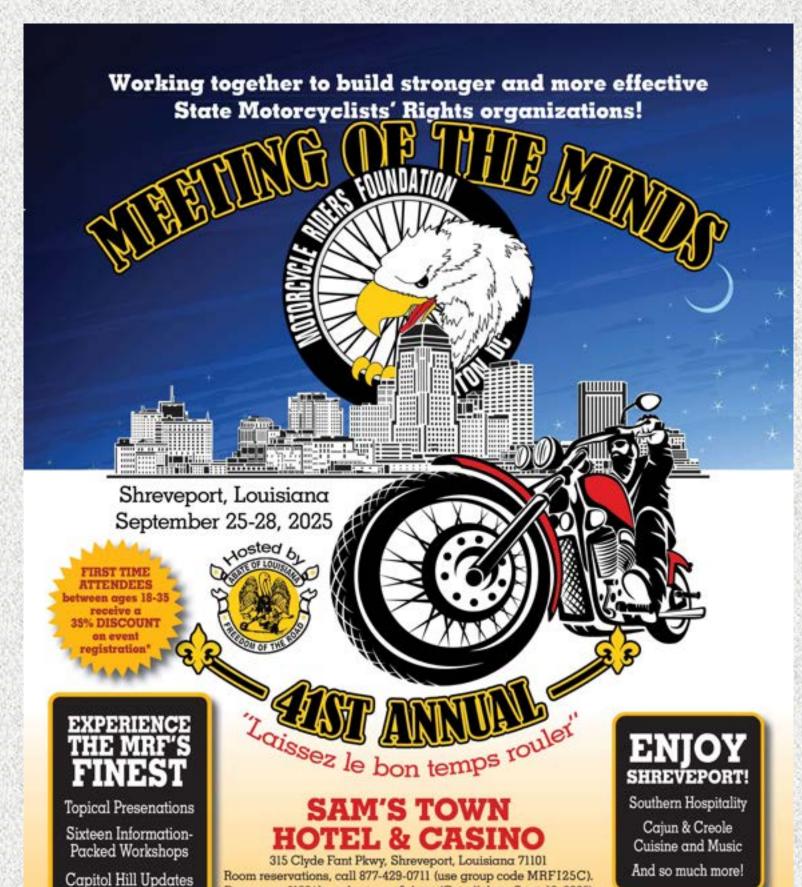

#### **MEMBERS PLEASE SUBMIT**

Articles..Pictures..District Information Pictures.. Run / Party / Shows This is YOUR publication.

PLEASE SEND ALL INFORMATION TO

abateganewsletter@gmail.com

Pre-registration for conference through the MRF, PO Box 9090, Peoria, IL 61612

Pre-registration (must be received by Sept. 10, 2025): \$100.00 (current member) / \$120.00 (non-member)

Registration rate after Sept. 10, 2025: \$110.00 (current member) / \$130.00 (non-member)

Rooms are \$150/day, plus taxes & fees. (Cut-off date: Sept. 10, 2025)

Registration includes all workshops, workshop materials, and Saturday banquet.

Registration questions call the MRF at 202-546-0983, or email Fred Harrell at fred@mrf.org.

"See registration form for details.

### 대한어 상대를 대한테 마하철이 처럼하

Thousands of motorcyclists' rights activists have attended MRF sponsored annual regional and national workshops since 1985. These workshops provide the nuts and bolts, "user friendly" subjects and training to assist motorcyclists in defending, building, and strengthening their grassroots organizations.

Motorcycle Riders Foundation is proud to present their annual conference for politically motivated motorcyclists! Spend the weekend with some of motorcycling's most educated and dedicated activists. Learn what issues will impact bikers today and in the future!