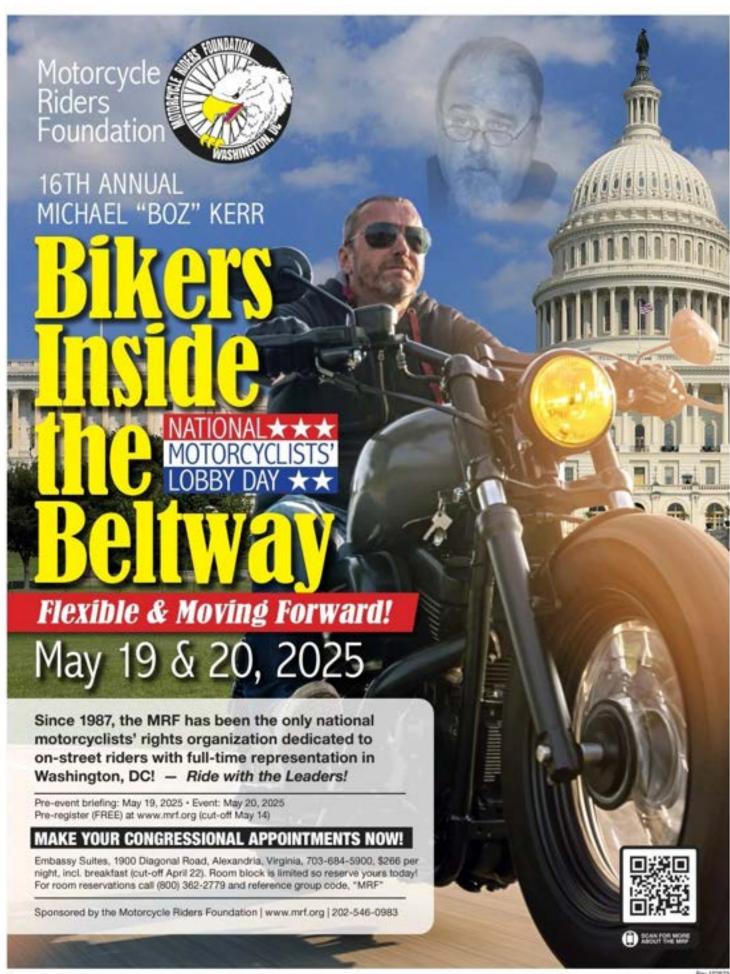

#### It's Almost Spring Advocates Soon Flocking To DC

February 28, 2025

There are two clear signs that springtime is coming to Washington, D.C. The first is busloads of school kids making the trip to our nation's capital to learn about how the government works and visit museums and monuments. The second sign is long lines of people trying to enter the U.S. Capitol complex.

The U.S. Capitol is surrounded by six office buildings that house the 535 members of Congress and their staff. Every year, beginning in late February and running through June, those buildings are packed with government officials, tourists, lobbyists, and most importantly, citizen advocates. These five months are the "busy season" on Capitol Hill. This is when Americans from across the country visit D.C. to educate law-makers about issues that matter to them.

While many groups and organizations visit Congress to advocate issues, few are more visible or beloved than motorcyclists. For 15 years, the Motorcycle Riders Foundation has conducted our "Bikers Inside the Beltway" event. During this time, the annual event has grown in size and scope, with bikers from coast to coast making the trek to D.C. to advocate for their fellow riders. It has become a day that congressional offices prepare for and embrace!

As we exit winter and look towards Spring, it's time to get fired up about the 16th annual Bikers Inside the Beltway! This year's event will be May 19th and 20th. Without question, these two days are the most impactful days we have as motorcyclist rights advocates!

The countdown is on. In just 80 days, bikers will take our message to Capitol Hill.

Spring is coming - are you coming to Bikers Inside the Beltway?

Information and Registration at: https://www.mrf.org/events