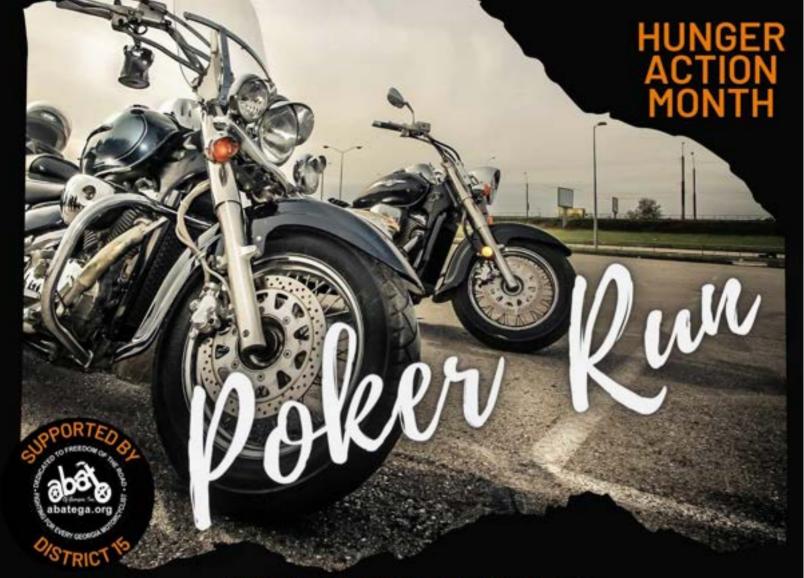

## SEPTEMBER 30TH

REGISTRATION @ 10AM • KSU @ 11AM \$20 PER BIKE • 50/50 • DOOR PRIZES

CANNED GOODS DONATIONS ACCEPTED

BEST HAND WORST HAND

LUNCH AFTER RIDE

RIDE STARTS AND ENDS AT

AMERICA'S SECOND HARVEST OF COASTAL GEORGIA
134 INDIGO DRIVE, BRUNSWICK

Contact Kyle Boyett via text @ (912) 571-1917 www.helpendhunger.org