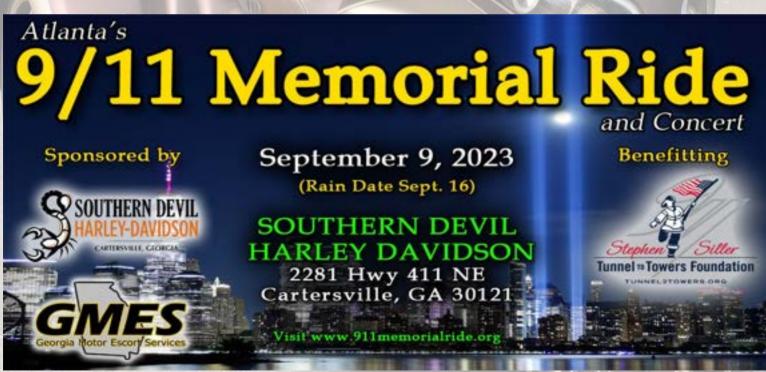

|  |  |  |  |

# What's Happening

**NOTE:** All dates are subject to be changed/postponed/cancelled. Please reach out to the organization regarding their event.









# SUPPORT YOUR MOTORCYCLE RIGHTS ORGANIZATIONS















## MERCHANDISE IN THE SPOTLIGHT



#### A.B.A.T.E of Georgia Back Patch Available





The new A.B.A.T.E of Georgia Embroidered Back Patch is available now!

12" wide \$15.00

**SMALL 5" wide \$5.00** 



TEE SHIRTS \$20 (Black or Gray)

**HATS \$25** 

TANK TOPS \$20 (3 Colors)

HOODIES \$40 )Black or Gray)

LONG SLEEVE TEE SHIRT \$25 (Black or Gray)

LONG SLEEVE Dri-Loc SHIRT \$30 (ORANGE)





Dual sided yard signs are being offered for sale by
A.B.A.T.E. of Georgia for 10.00
each. Put them in your yard or the yard of your business! For now, we will make them available at meetings exclusively.



To "PURCHASE the MERCH" contact....
Treasurerabatega@yahoo.com







#### **DISTRICT 1 WEST**

District One-West covers the Coun